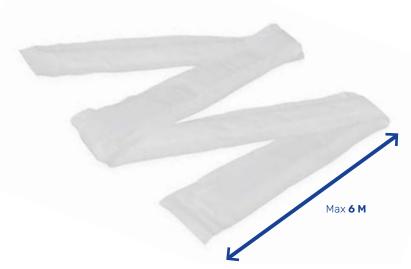

For an airtight seal, the mineral wool must be sufficiently thick to effectively close the gap. Airtape is supplied with adequate excess to ensure a proper airtight closure.

Airtape is available in various lengths.

| Lenght   | Width | Gap        | Thickness<br>compressed |
|----------|-------|------------|-------------------------|
| 1.200 mm | 60 mm | 10 - 30 mm | 10 mm                   |
| 2.400 mm | 60 mm | 10 - 30 mm | 10 mm                   |
| 3.000 mm | 60 mm | 10 - 30 mm | 10 mm                   |
| 6.000 mm | 60 mm | 10 - 30 mm | 10 mm                   |