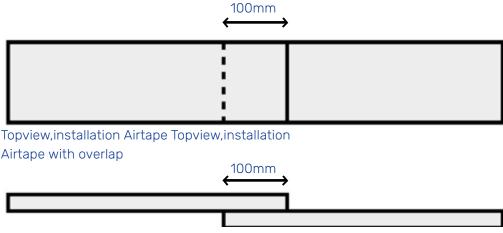

# INSTALLATION

- **1.** Airtape comes equipped with an adhesive strip and is easily attached to the construction or building element in its compressed form, which can be done at the factory.
- **2.** When transitioning to a new roll, a minimum overlap of 100mm must be maintained.
- **3.** After the second building element is placed against the Airtape, the tape should be punctured to allow expansion. This ensures the space between the two elements is sealed airtight.
- **4.** Upon puncturing, the Airtape will immediately begin to expand, securing itself within seconds. The Airtape fully expands within approximately 24 hours. This process ensures the joint achieves class 4 classification, as the mineral wool continues to expand until the gap is completely filled.

Sideview, installation Airtape with overlap

Changes reserved. Issue: 08-08-2024 ALERTISOLATIE.NL