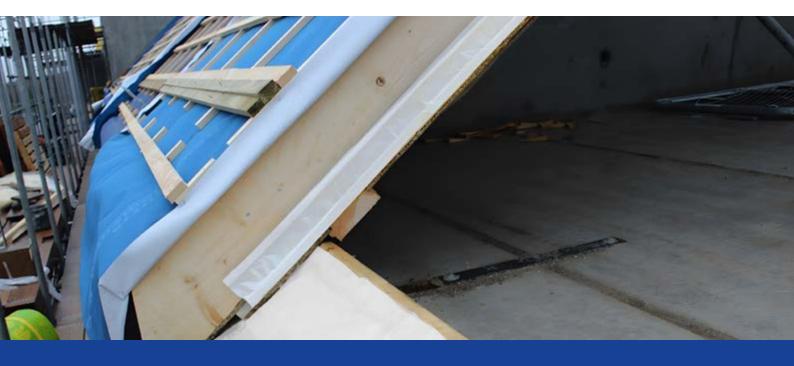

# AIRTAPE

With the AIRTIGHT<sup>®</sup> Airtape, joints between construction elements (10-30mm) can be thermally insulated and sealed airtight.

The patented Airtape is delivered as a vacuum-compressed strip of mineral wool, encased in a vapor-resistant PE film.

Once the vacuum is released, the tape is clamped into the gap: the wool expands and completely and securely fills the entire space between the construction elements.

Airtape is ideal for sealing air leaks in variable cavity widths, commonly found in prefab construction. Thanks to its thick film, the tape is moisture-resistant. Additionally, it accommodates the expansion and contraction of building materials, ensuring long-lasting and durable airtightness of the structure.

## **AIRTIGHT CONNECTIONS**

The AIRTIGHT<sup>®</sup> Airtape can be used for airtight connections of timber frame/concrete elements or other prefab components, such as:

- Sealing of prefab sandwich panels
- Sealing between roof elements
- Connections of roof elements in party walls
- Connections of façade elements to the concrete construction
- Other joints between construction elements

Sideview, installation Airtape with overlap

Changes reserved. Issue: 08-08-2024 ALERTISOLATIE.NL