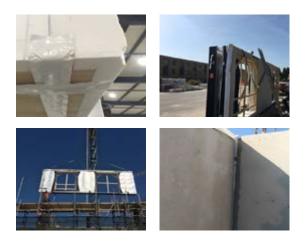

## **AIRTIGHT CONNECTIONS**

The AIRTIGHT<sup>®</sup> Airtape can be used for airtight connections of timber frame/concrete elements or other prefab components, such as:

- Sealing of prefab sandwich panels
- Sealing between roof elements
- Connections of roof elements in party walls
- Connections of façade elements to the concrete construction
- Other joints between construction elements